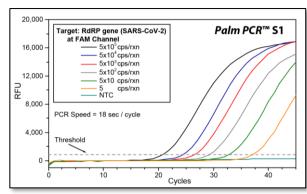

### Assay Format and Accuracy

- SARS-CoV-2 Specific Test: Detect the SARS-CoV-2 specific RdRP gene with no cross-reactivity.
- ➤ Ultimate High Sensitivity: Detect down to 5 copies/reaction of SARS-CoV-2 (LoD: 5.3 copies/reaction).
- > 100% Accuracy: 100% PPA and 100% NPA in the clinical evaluation